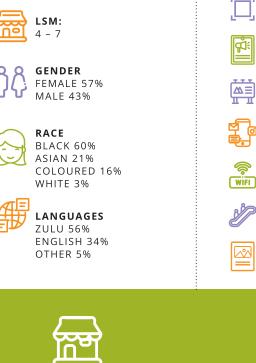

# **DIGITAL SHOPPER ENGAGEMENT**





## **ABOUT THE MALL**

Pine Crest Centre is located in the bustling city of Pinetown, KwaZulu-Natal, and has served the community for over 30 years. The centre opened in the late 1980s to become the first shopping centre in the town.

To this day, the centre retains its biggest-in-town status, and now boasts a brand-new contemporary look, four-level parking area – and 124 stores. The centre caters to shoppers who desire a friendly, convenient, and upmarket shopping experience.

### **ADDRESS**

17 Kings Road Pinetown, Kwa-Zulu Natal 3610, South Africa

#### **TRADING HOURS**

Monday – Thursday: 9am to 6pm Friday: 8.30am to 6pm Sunday: 9am to 4pm Public Holidays: 9am to 4pm

## **SHOPPER DEMOGRAPHICS**

#### **ADVERTISING OPPORTUNITIES**















OUTDOOR MEDIA



SOCIAL MEDIA



**CONNECT WAYA-WAYA®** 











STORES



**ANCHOR TENANTS** 

9ame



WOOLWORTHS





# WI-FI CAPTIVE PORTAL AND APP ADVERTISING



## **PRICING STARTING FROM AS LITTLE AS R15 000**

#### DETAILED QUOTATION WILL BE PROVIDED UPON ENQUIRY







### **ADVERTISING AWARENESS**

#### **1.8 MILLION IMPRESSIONS PER MONTH THROUGHOUT SA**

- Dedicated Full Page Advert
- Short Video Clip Ability
- Rotating Banners

(Impressions includes all visitors that viewed the first page of the digital journey)

### **LEAD GENERATION**

#### BUILD AN OPT – IN DATABASE OF APPROX 100000 PER MONTH THROUGHOUT SA

Collect a database of qualified leads which have opted in for re-engagement via email, SMS or Whatsapp. Leads are qualified by way of the three survey que